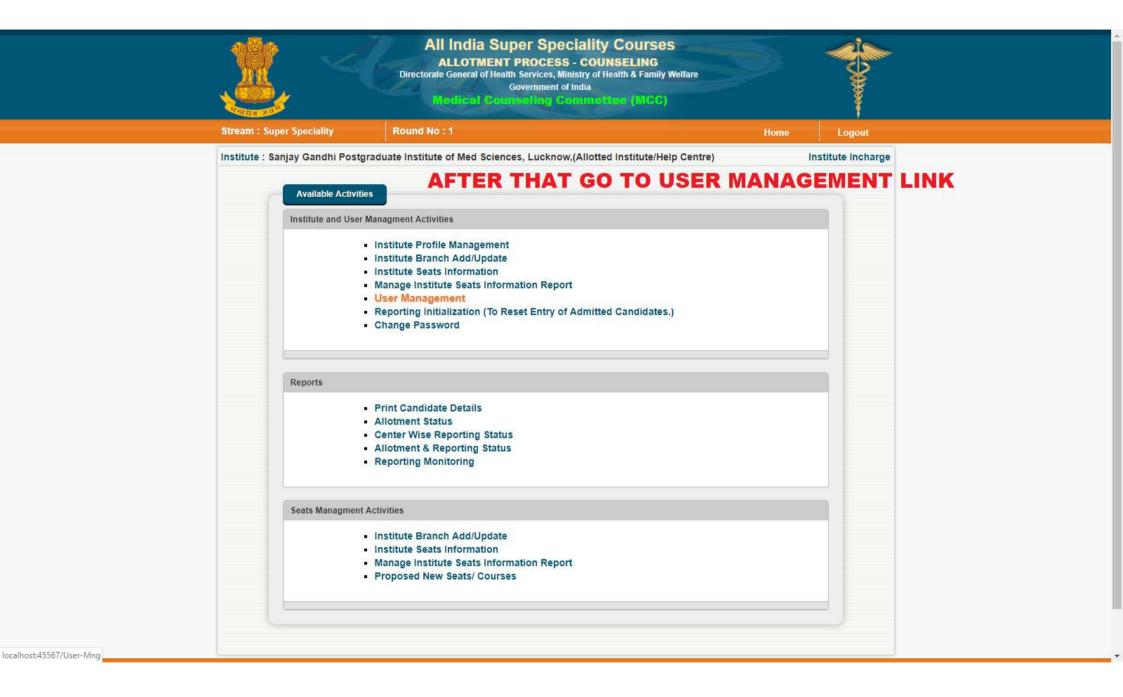

| ALLOTMEI<br>Directorate General of H                                     | Super Speciality Courses<br>ENT PROCESS - COUNSELING<br>Health Services, Ministry of Health & Family Welfare<br>Government of India |
|--------------------------------------------------------------------------|-------------------------------------------------------------------------------------------------------------------------------------|
| Stream : Super Speciality Round No : 1                                   | Home Logout                                                                                                                         |
| Institute : Sanjay Gandhi Postgraduate Institute of Med Scie             |                                                                                                                                     |
| Password (8-13 Chars)<br>User Name<br>Designation<br>Email<br>Mobile No. |                                                                                                                                     |
| Select Role For a User                                                   | er : Conline Reporting Submit Reset                                                                                                 |
| THEN YOU HAVE TO CREAT                                                   | TE NEW USER ID FOR ADMISSION PROCESS                                                                                                |

## Please follow steps

| Stream : Super Speciality | UserID : UP070006<br>User Name : UPTest7<br>Designation : Reporting Official<br>User Phone No. : 8989898999<br>User Email. : testUP@gov.in<br>User Address. : Test UP Address | Home Logout<br>Institute Incharge |
|---------------------------|-------------------------------------------------------------------------------------------------------------------------------------------------------------------------------|-----------------------------------|
| Create New User           | OK Cancel User Name UPTest7 Designation : Reporting Official                                                                                                                  |                                   |
|                           | Email: testUP@gov.in<br>Mobile No.: 898989999<br>Address: Test UP Address                                                                                                     |                                   |
|                           | Select Role For a User : Conline Reporting                                                                                                                                    |                                   |