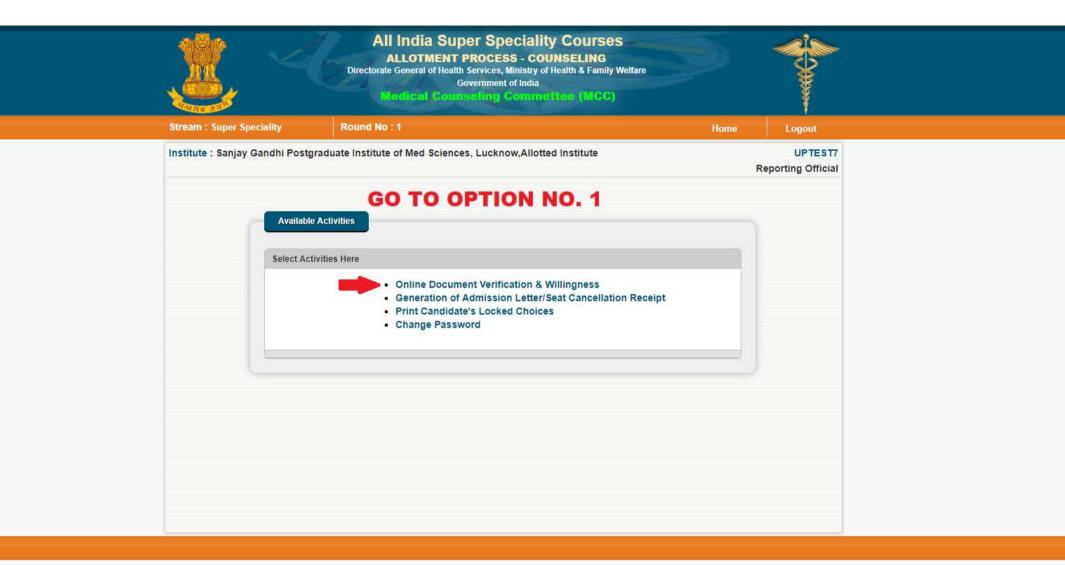

## Please follow steps

| Stream : Super Speciality | UserID : UP070006<br>User Name : UPTest7<br>Designation : Reporting Official<br>User Phone No. : 8989898999<br>User Email. : testUP@gov.in<br>User Address. : Test UP Address | Home Logout<br>Institute Incharge |
|---------------------------|-------------------------------------------------------------------------------------------------------------------------------------------------------------------------------|-----------------------------------|
| Create New User           | OK Cancel User Name UPTest7 Designation : Reporting Official                                                                                                                  |                                   |
|                           | Email: testUP@gov.in<br>Mobile No.: 898989999<br>Address: Test UP Address                                                                                                     |                                   |
|                           | Select Role For a User : Conline Reporting                                                                                                                                    |                                   |

|                                | All India Super Speciality Courses<br>ALLOTMENT PROCESS - COUNSELING<br>Directorate General of Health Services, Ministry of Health & Family Welfare<br>Government of India |        |                               |  |
|--------------------------------|----------------------------------------------------------------------------------------------------------------------------------------------------------------------------|--------|-------------------------------|--|
| Stream : Super Speciality      | Round No : 1                                                                                                                                                               | Home   | Logout                        |  |
| Institute : Sanjay Gandhi Post | graduate Institute of Med Sciences, Lucknow, Allotted Institute                                                                                                            | F      | UPTEST7<br>Reporting Official |  |
| -                              | ANDIDATE DETAILS FOR ADMIS ANDIDATE DETAILS FOR ADMIS Note: 1944102251 Date of Birth (DD-MM-YYYY) : 25-01-1991                                                             | SION   |                               |  |
|                                |                                                                                                                                                                            | Submit | Reset                         |  |
|                                |                                                                                                                                                                            |        |                               |  |
|                                |                                                                                                                                                                            |        |                               |  |
|                                |                                                                                                                                                                            |        |                               |  |
|                                |                                                                                                                                                                            |        |                               |  |